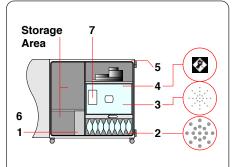

#### Legend:

- I) Air inlet. 80mm safe seal.
- 2) Pre-filter.
- 3) Main Filter (HEPA location).
- **4)** Main Filter (Carbon location).
- 5) Clean air returned to workplace.6) Filter leading handle
- 6) Filter locking handle.
- 7) Filter identification label.