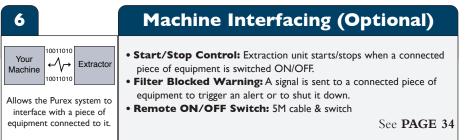

### Controls

**Visual and Audible Filter Blocked Warning** Alerts the operator when a filter starts to block so that a replacement filter can be acquired and downtime can be avoided.

#### LED Filter Status

Green = Filter OK Yellow = Filter nearly full Red = Filter full, replacement required

Interface with other equipment e.g. a laser optional.