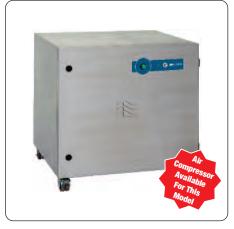

# Xbase

| What to specify              | I. Model 2. Vo                                                                                                                         | ltage <b>3.</b> Pre-filter | 4. Main filter 5. Co | onnection Kit <b>6.</b> Interfacing Kit |
|------------------------------|----------------------------------------------------------------------------------------------------------------------------------------|----------------------------|----------------------|-----------------------------------------|
| 1 2                          | 200                                                                                                                                    |                            | 400                  |                                         |
| Voltage                      | 230V ±10%                                                                                                                              | 120V ±10%                  | 230V ±10%            | 120V ±10%                               |
| Vacuum Control               | 0AL2106                                                                                                                                | 0AL2107                    | 0AL4104              | 0AL4107                                 |
| Wattage                      | 0.14 kW                                                                                                                                | 0.107 kW                   | 0.24 kW              | 0.255 kW                                |
| Frequency                    | 50Hz / 60 Hz                                                                                                                           | 50Hz / 60 Hz               | 50Hz / 60 Hz         | 50Hz / 60 Hz                            |
| Cabinet height (inc castors) | 705 mm                                                                                                                                 | 705 mm                     | 705 mm               | 705 mm                                  |
| Cabinet width (not inc hose) | 707 mm                                                                                                                                 | 707 mm                     | 707 mm               | 707 mm                                  |
| Cabinet depth (not inc hose) | 691 mm                                                                                                                                 | 691 mm                     | 691 mm               | 691 mm                                  |
| Cabinet weight               | 80 Kg                                                                                                                                  | 80 Kg                      | 80 Kg                | 80 Kg                                   |
|                              |                                                                                                                                        |                            |                      |                                         |
| Construction                 | Precision engineered brushed stainless steel units. High performance continuous run brushless motors. Mounted on castors for mobility. |                            |                      |                                         |

All machines are mounted on four castors for increased mobility.