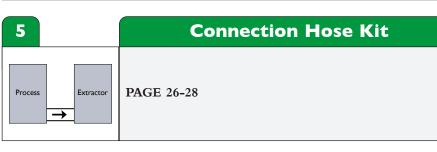

#### Includes:

- I x Main filter
- 2 x Labyrinth pre-filters I x Connection Kit
- I x Power cable