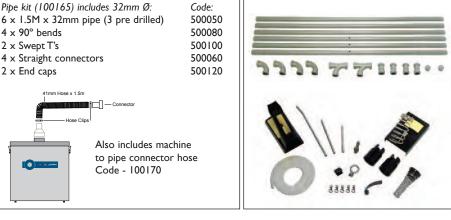

Code:

Code: 200053

200098

 $4 \times 90^{\circ}$  bends

2 x Swept T's

2 x End caps

4 x Straight connectors

1mm Hose x 1.5m

- Connecto