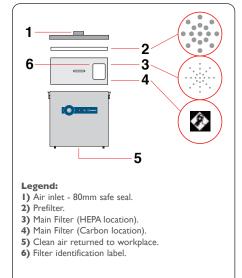

## Controls

Visual and Audible Filter Blocked Warning Alerts the operator when a filter starts to block so that a replacement filter can be acquired and downtime can be avoided.

#### **Controls & System Features...**

- Speed Control
- Dual voltage brushless blower
- Low capital and running costs
- Quick change pre-filters deliver longer filter life
- Submicronic (HEPA) filtration removes 99.997% of particles down to 0.3 microns
- Activated carbon filtration removes harmful gas
- Simple to install and quiet in operation
- Easy to relocate
- Precision made from stainless steel
- Filter blocked alarm and LED

#### Includes:

- I x Main filter
- I x Pre-filter pad
- I x Exhaust filter
- I x Power cable
- I x Connection kit
- I x Pipework kit
- 3 x Universal iron kits