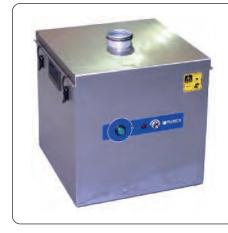

# **FumeSafe™**

| What to specify              | I. Model                                                                                                                            | 3. Pre-filter 4. Main filter |
|------------------------------|-------------------------------------------------------------------------------------------------------------------------------------|------------------------------|
|                              | 3-15 Tip Fume                                                                                                                       | Extraction Unit              |
| Voltage                      | 230V ±10% or 120V ±10%                                                                                                              | Saute Constant               |
| Vacuum Control               | 072200                                                                                                                              | Auto Sensing                 |
| Wattage                      | 0.45 kW                                                                                                                             | Dual Voltage                 |
| Frequency                    | 50Hz / 60 Hz                                                                                                                        | Blower Works                 |
| Cabinet height               | 493 mm                                                                                                                              | Anywhere in                  |
| Cabinet width (not inc hose) | 471 mm                                                                                                                              | the World!                   |
| Cabinet depth (not inc hose) | 430 mm                                                                                                                              |                              |
| Cabinet weight (inc filters) | 26 Kg                                                                                                                               |                              |
| Construction                 | Stainless Steel                                                                                                                     |                              |
| Construction                 | Precision engineered brushed stainless steel units. High performance continuous run brushless motors. Quick and simple to relocate. |                              |