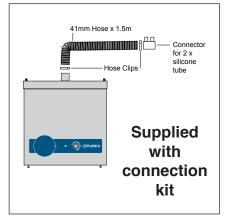

#### Includes:

- I x Main filter
- I  $\times$  Pre-filter pad
- I x Power cable
- I x Connection kit
- I x End cap