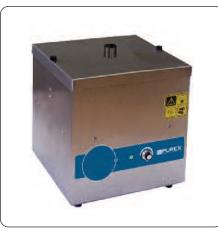

# **2tiP**

| What to specify              | I. Model 3. Pre-filter 4. Main filt                                                                                                 |
|------------------------------|-------------------------------------------------------------------------------------------------------------------------------------|
|                              | 2 Tip Fume Extraction Unit                                                                                                          |
| Voltage                      | 230V ±10%                                                                                                                           |
| Vacuum Control               | 072120                                                                                                                              |
| Wattage                      | 0.135 kW                                                                                                                            |
| Frequency                    | 50Hz / 60 Hz                                                                                                                        |
| Cabinet height               | 275 mm                                                                                                                              |
| Cabinet width (not inc hose) | 286 mm                                                                                                                              |
| Cabinet depth (not inc hose) | 291 mm                                                                                                                              |
| Cabinet weight (inc filters) | 9.8 Kg                                                                                                                              |
| Construction                 | Stainless Steel                                                                                                                     |
|                              |                                                                                                                                     |
| Construction                 | Precision engineered brushed stainless steel units. High performance continuous run brushless motors. Quick and simple to relocate. |

#### **Controls & System Features...**

- Run LED
- Speed Control
- Low capital and running costs
- Quick change pre-filters deliver longer filter life
- Submicronic (HEPA) filtration removes 99.997% of particles down to 0.3 microns
- Activated carbon filtration removes harmful gas
- Simple to install and quiet in operation
- Easy to relocate
- Precision made from stainless steel