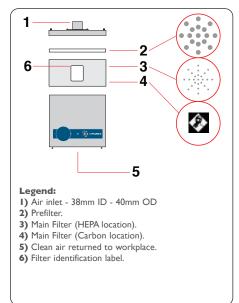

#### Includes:

- I x Main filter
- I  $\times$  Pre-filter pad
- I x Power cable
- I x Connection kit
- I x End cap